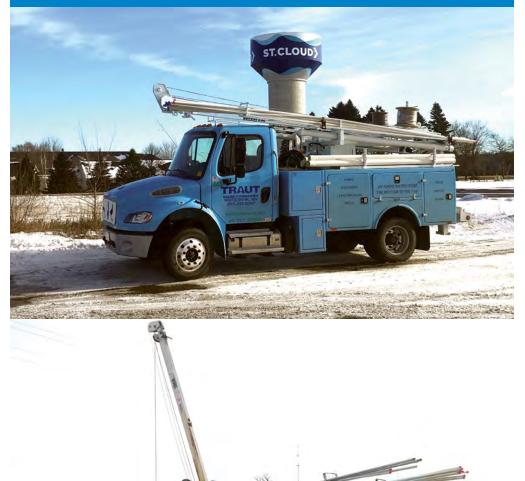

#### RESIDENTIAL, FARM, AND SMALL MUNICIPAL WELL SERVICE

### FIVE RIG FLEET:

Five, 2 to 6-ton, Smeal pump trucks on Freightliners

#### **CAPABILITIES:**

» Pulling and repair of smaller pumps Set new and repair submersible pumps Set new and rehab for remediation wells

Repair all types of water pumps